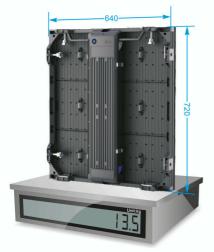

## RK6/RK8/RK10 Outdoor Rental LED Display

## Key Benefits

Light weight of only 13.5kg

Slim panel with a thickness of **100mm** 

Integrated handle design convenient for transport

Self-inspection function and working state indicator

Fast installation achieved by tool-free thread lock

## Specifications

| Item                                 | Value                    |          |          | Unit                  |
|--------------------------------------|--------------------------|----------|----------|-----------------------|
| Pixel Pitch                          | 6.6                      | 8        | 10       | mm                    |
| Pixel Density                        | 22500                    | 15625    | 10000    | pixels/m <sup>2</sup> |
| Viewing Angle(H/V)                   |                          | 140/70   |          | Deg.                  |
| Brightness                           | 5500                     | 5000     | 5500     | nit                   |
| Grey Level                           | 16                       |          |          | bit                   |
| Refresh Rate                         | > 1920                   |          |          | Hz                    |
| Panel Size(W $	imes$ H)              | 640×720                  |          |          | mm                    |
| Panel Size(W $	imes$ H)              | 25.20×28.35              |          |          | inch                  |
| Panel Resolution                     | 96×108                   | 80×90    | 64×72    | pixels                |
| Panel Weight                         |                          | 13.5     |          | kg                    |
| Max.Hanging Panel Quantity(Vertical) | 15                       |          |          | -                     |
| Panel Type and Material              | Die-casting Aluminum     |          |          | -                     |
| Module Size(W $\times$ H)            | 320×240                  |          |          | mm                    |
| Module Size(W×H)                     | 12.60×9.45               |          |          | inch                  |
| Module Resolution                    | 48×36                    | 40×30    | 32×24    | pixels                |
| Protection Grade                     | IP65/IP43                |          |          | -                     |
| Serviceability                       | Rear                     |          |          | -                     |
| Voltage                              | AC110/220                |          |          | V                     |
| Avg. Power Consumption               | 300                      | 275      | 300      | W/m <sup>2</sup>      |
| Max. Power Consumption               | 900                      | 825      | 900      | W/m <sup>2</sup>      |
| Drive Mode                           | 1/6 scan                 | 1/5 scan | 1/2 scan | -                     |
| Brightness Adjustment                | Manual/Auto/Programmable |          |          | -                     |
| Operating Temp/Humidity              | -20~+50,10~90            |          |          | °C/%RH                |
| Storage Temp/Humidity                | -40~+85,10~95            |          |          | °C/%RH                |
| Lifetime(Normal Temp)                | 50000                    |          |          | hours                 |
| Compliant Standard                   | CE FCC RoHS              |          |          | -                     |