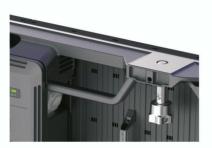

## Key Benefits

Light weight of only 13.5kg

Slim panel with a thickness of **100mm** 

Integrated handle design convenient for transport

Self-inspection function and working state indicator

Fast installation achieved by tool-free thread lock