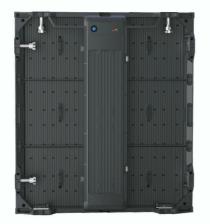

## RK6/RK8/RK10 Outdoor Rental LED Display

## Key Benefits

Light weight of only 13.5kg

Slim panel with a thickness of **100mm** 

Integrated handle design convenient for transport

Self-inspection function and working state indicator

Fast installation achieved by tool-free thread lock

Stable power supply and module operation ensured by waterproof hole for heat dissipation

A. Einsteinweg 21 G6 2408 AP Alphen aan den Rijn (NL) tel. +31 (0)172 - 41 77 55 Info@ShowVision.nl / www.ShowVision.nl