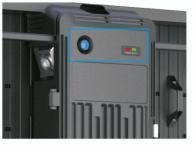

## Key Benefits

Light weight of only 13.5kg

Slim panel with a thickness of **100mm** 

Integrated handle design convenient for transport

Self-inspection function and working state indicator

Fast installation achieved by tool-free thread lock

Stable power supply and module operation ensured by waterproof hole for heat dissipation

A. Einsteinweg 21 G6 2408 AP Alphen aan den Rijn (NL) tel. +31 (0)172 - 41 77 55 Info@ShowVision.nl / www.ShowVision.nl