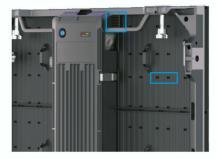

## Key Benefits

Light weight of only 13.5kg

Slim panel with a thickness of **100mm** 

Integrated handle design convenient for transport

Self-inspection function and working state indicator

Fast installation achieved by tool-free thread lock

Stable power supply and module operation ensured by waterproof hole for heat dissipation

A. Einsteinweg 21 G6 2408 AP Alphen aan den Rijn (NL) tel. +31 (0)172 - 41 77 55 Info@ShowVision.nl / www.ShowVision.nl