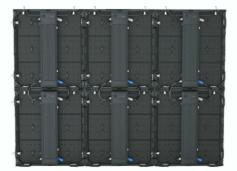

## Key Benefits

Light weight of only 13.5kg

Slim panel with a thickness of **100mm** 

Integrated handle design convenient for transport

Self-inspection function and working state indicator

Fast installation achieved by tool-free thread lock

Stable power supply and module operation ensured by waterproof hole for heat dissipation

A. Einsteinweg 21 G6 2408 AP Alphen aan den Rijn (NL) tel. +31 (0)172 - 41 77 55 Info@ShowVision.nl / www.ShowVision.nl