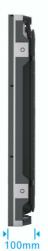

## Key Benefits

Light weight of only 13.5kg

Slim panel with a thickness of **100mm** 

Integrated handle design convenient for transport

Self-inspection function and working state indicator

Fast installation achieved by tool-free thread lock